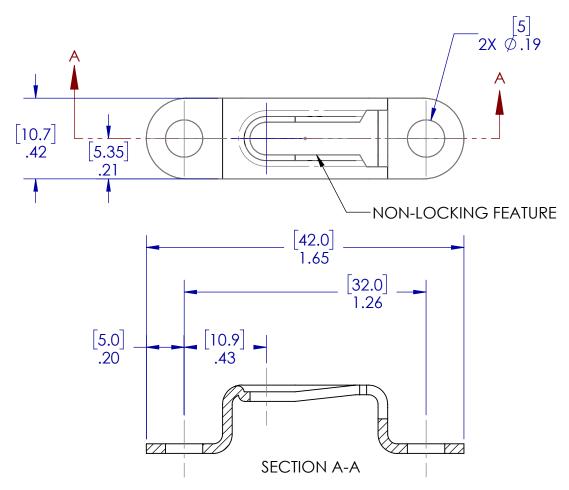

- 1. DIMENSIONS SHOWN IN [] ARE IN MM
- 2. REFERENCE PARTS ARE FOR PLACEMENT ONLY. THE INTERFACE BETWEEN THE CLIP AND SCREW IS NOT REPRESENTATIVE OF ACTUAL MODELS AND SHOULD NOT BE USED FOR FIT OR FUNCTION. REFER TO INSTRUCTION MANUAL AND POCKET INSTRUCTION DRAWINGS FOR EXACT PLACEMENT OF MOD-EEZ CLIPS AND SCREWS.

# FOR REFERENCE ONLY

THIS DRAWING IS PROPERTY OF: KNAPP USA INC. 12245 NATIONS FORD RD STE 403

12245 NATIONS FORD RD STE 403 PINEVILLE, NC 28134 WWW.KNAPPCONNECTORS.COM PART NO.

PART NO.

PART NAME

CLIP - 11 X 42
NON-LOCKING

DRAWN BY

JAB

ISO NO

SCALE

2:1 REVISION VO1

- 1. DIMENSIONS SHOWN IN [] ARE IN MM
- 2. REFERENCE PARTS ARE FOR PLACEMENT ONLY. THE INTERFACE BETWEEN THE CLIP AND SCREW IS NOT REPRESENTATIVE OF ACTUAL MODELS AND SHOULD NOT BE USED FOR FIT OR FUNCTION. REFER TO INSTRUCTION MANUAL AND POCKET INSTRUCTION DRAWINGS FOR EXACT PLACEMENT OF MOD-EEZ CLIPS AND SCREWS.