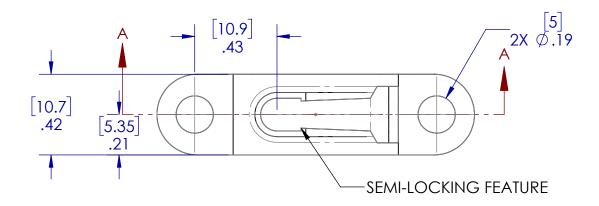

### FOR REFERENCE ONLY

THIS DRAWING IS PROPERTY OF: KNAPP USA INC. 12245 NATIONS FORD RD STE 403 PINEVILLE, NC 28134

WWW.KNAPPCONNECTORS.COM

PART NO.

PART NO.

PART NAME

CLIP - 11 X 42
SEMI-LOCKING

DRAWN BY

JAB

ISO NO

SCALE

2:1 REVISION V01

- 1. DIMENSIONS SHOWN IN [] ARE IN MM
- 2. REFERENCE PARTS ARE FOR PLACEMENT ONLY. THE INTERFACE BETWEEN THE CLIP AND SCREW IS NOT REPRESENTATIVE OF ACTUAL MODELS AND SHOULD NOT BE USED FOR FIT OR FUNCTION. REFER TO INSTRUCTION MANUAL AND POCKET INSTRUCTION DRAWINGS FOR EXACT PLACEMENT OF MOD-EEZ CLIPS AND SCREWS.