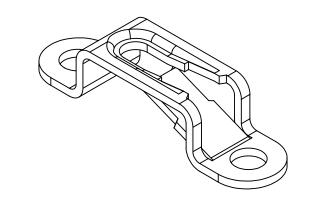

## FOR REFERENCE ONLY

THIS DRAWING IS PROPERTY OF: KNAPP USA INC. 12245 NATIONS FORD RD STE 403

12245 NATIONS FORD RD STE 403 PINEVILLE, NC 28134 WWW.KNAPPCONNECTORS.COM PART NO.

PART NO.

PART NAME

CLIP - 11 X 42

LOCKING

DRAWN BY

JAB

ISO NO

SCALE

2:1 REVISION V01

- DIMENSIONS SHOWN IN [] ARE IN MM
- REFERENCE PARTS ARE FOR PLACEMENT ONLY. THE INTERFACE BETWEEN THE CLIP AND SCREW IS NOT REPRESENTATIVE OF ACTUAL MODELS AND SHOULD NOT BE USED FOR FIT OR FUNCTION. REFER TO INSTRUCTION MANUAL AND POCKET INSTRUCTION DRAWINGS FOR EXACT PLACEMENT OF MOD-EEZ CLIPS AND SCREWS.