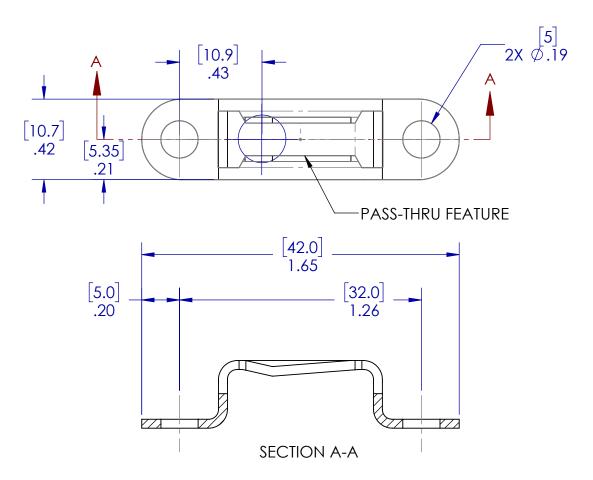

- DIMENSIONS SHOWN IN [] ARE IN MM
- REFERENCE PARTS ARE FOR PLACEMENT ONLY. THE INTERFACE BETWEEN THE CLIP AND SCREW IS NOT REPRESENTATIVE OF ACTUAL MODELS AND SHOULD NOT BE USED FOR FIT OR FUNCTION. REFER TO INSTRUCTION MANUAL AND POCKET INSTRUCTION DRAWINGS FOR EXACT PLACEMENT OF MOD-EEZ CLIPS AND SCREWS.

# ERENCE ONLY

THIS DRAWING IS PROPERTY OF: KNAPP USA INC.

12245 NATIONS FORD RD STE 403 PINEVILLE, NC 28134 WWW.KNAPPCONNECTORS.COM

| MATERIAL STEEL (PHOSPHATE) |     |       |                                     |       |     |          |     |
|----------------------------|-----|-------|-------------------------------------|-------|-----|----------|-----|
| PART NO. 4031              |     |       | PART NAME<br>CLIP 11 X 42 PASS-THRU |       |     |          |     |
| DRAWN BY                   | JAB | ISO N | IO                                  | SCALE | 2:1 | REVISION | V01 |