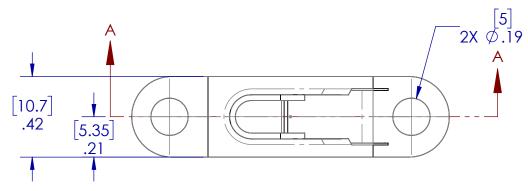

- 1. DIMENSIONS SHOWN IN [] ARE IN MM
- 2. REFERENCE PARTS ARE FOR PLACEMENT ONLY. THE INTERFACE BETWEEN THE CLIP AND SCREW IS NOT REPRESENTATIVE OF ACTUAL MODELS AND SHOULD NOT BE USED FOR FIT OR FUNCTION. REFER TO INSTRUCTION MANUAL AND POCKET INSTRUCTION DRAWINGS FOR EXACT PLACEMENT OF MOD-EEZ CLIPS AND SCREWS.

# FOR REFERENCE ONLY

THIS DRAWING IS PROPERTY OF: KNAPP USA INC. 12245 NATIONS FORD RD STE 403

12245 NATIONS FORD RD STE 403 PINEVILLE, NC 28134 WWW.KNAPPCONNECTORS.COM PART NO.

PART NO.

PART NAME

CLIP - 11 X 42
NON-LOCKING

DRAWN BY

JAB

ISO NO

SCALE

2:1 REVISION VO1

- 1. DIMENSIONS SHOWN IN [] ARE IN MM
- 2. REFERENCE PARTS ARE FOR PLACEMENT ONLY. THE INTERFACE BETWEEN THE CLIP AND SCREW IS NOT REPRESENTATIVE OF ACTUAL MODELS AND SHOULD NOT BE USED FOR FIT OR FUNCTION. REFER TO INSTRUCTION MANUAL AND POCKET INSTRUCTION DRAWINGS FOR EXACT PLACEMENT OF MOD-EEZ CLIPS AND SCREWS.