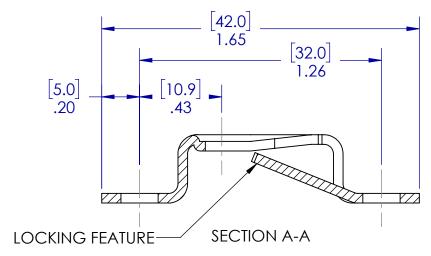

LOCKING

DRAWN BY

JAB

ISO NO

SCALE

2:1 REVISION V01

- DIMENSIONS SHOWN IN [] ARE IN MM
- REFERENCE PARTS ARE FOR PLACEMENT ONLY. THE INTERFACE BETWEEN THE CLIP AND SCREW IS NOT REPRESENTATIVE OF ACTUAL MODELS AND SHOULD NOT BE USED FOR FIT OR FUNCTION. REFER TO INSTRUCTION MANUAL AND POCKET INSTRUCTION DRAWINGS FOR EXACT PLACEMENT OF MOD-EEZ CLIPS AND SCREWS.

### FOR REFERENCE ONLY

THIS DRAWING IS PROPERTY OF: KNAPP USA INC. 12245 NATIONS FORD RD STE 403 PINEVILLE, NC 28134

WWW.KNAPPCONNECTORS.COM

PART NO.

PART NO.

PART NAME

CLIP - 11 X 42
SEMI-LOCKING

DRAWN BY