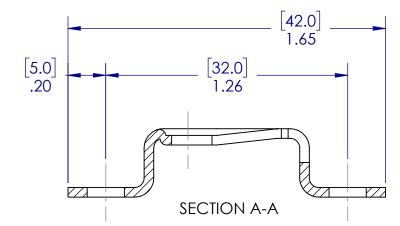

### FOR REFERENCE ONLY

THIS DRAWING IS PROPERTY OF: KNAPP USA INC. 12245 NATIONS FORD RD STE 403 PINEVILLE, NC 28134

WWW.KNAPPCONNECTORS.COM

PART NO.

PART NO.

PART NAME

CLIP - 11 X 42
SEMI-LOCKING

DRAWN BY

JAB

ISO NO

SCALE

2:1 REVISION V01