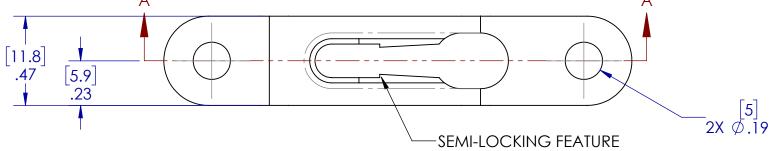

## NOTE:

- 1. DIMENSIONS SHOWN IN [] ARE IN MM
- 2. REFERENCE PARTS ARE FOR PLACEMENT ONLY. THE INTERFACE BETWEEN THE CLIP AND SCREW IS NOT REPRESENTATIVE OF ACTUAL MODELS AND SHOULD NOT BE USED FOR FIT OR FUNCTION. REFER TO INSTRUCTION MANUAL AND POCKET INSTRUCTION DRAWINGS FOR EXACT PLACEMENT OF MOD-EEZ CLIPS AND SCREWS.

SECTION A-A

## FOR REFERENCE ONLY

THIS DRAWING IS PROPERTY OF: KNAPP US 12245 NATIONS FORD RD STE 403 PINEVILLE, NC 28134 WWW.KNAPPCONNECTORS.COM PART NO.

4063A

PART NAME

CLIP - 12 X 62
SEMI-LOCKING

DRAWN BY

JAB

SCALE

2:1

REVISION

V01