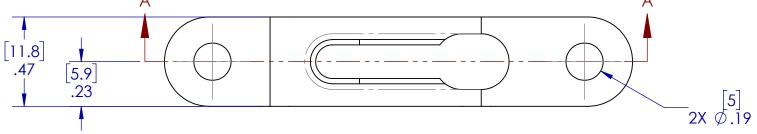

## NOTE:

- 1. DIMENSIONS SHOWN IN [] ARE IN MM
- 2. REFERENCE PARTS ARE FOR PLACEMENT ONLY. THE INTERFACE BETWEEN THE CLIP AND SCREW IS NOT REPRESENTATIVE OF ACTUAL MODELS AND SHOULD NOT BE USED FOR FIT OR FUNCTION. REFER TO INSTRUCTION MANUAL AND POCKET INSTRUCTION DRAWINGS FOR EXACT PLACEMENT OF MOD-EEZ CLIPS AND SCREWS.

## FOR REFERENCE ONLY

THIS DRAWING IS PROPERTY OF: KNAPP US 12245 NATIONS FORD RD STE 403 PINEVILLE, NC 28134 WWW.KNAPPCONNECTORS.COM

| material Steel (Phosphate) |     |       |                               |  |       |     |          |     |
|----------------------------|-----|-------|-------------------------------|--|-------|-----|----------|-----|
| PART NO.                   |     |       | PART NAME                     |  |       |     |          |     |
| 4061                       |     |       | CLIP - 12 X 62<br>NON LOCKING |  |       |     |          |     |
| DRAWN BY                   | JAB | ISO N | 10                            |  | SCALE | 2:1 | REVISION | V01 |