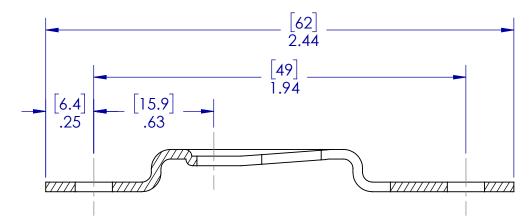

## NOTE:

- 1. DIMENSIONS SHOWN IN [] ARE IN MM
- 2. REFERENCE PARTS ARE FOR PLACEMENT ONLY. THE INTERFACE BETWEEN THE CLIP AND SCREW IS NOT REPRESENTATIVE OF ACTUAL MODELS AND SHOULD NOT BE USED FOR FIT OR FUNCTION. REFER TO INSTRUCTION MANUAL AND POCKET INSTRUCTION DRAWINGS FOR EXACT PLACEMENT OF MOD-EEZ CLIPS AND SCREWS.

SECTION A-A

## FOR REFERENCE ONLY

THIS DRAWING IS PROPERTY OF: KNAPP US 12245 NATIONS FORD RD STE 403 PINEVILLE, NC 28134 WWW.KNAPPCONNECTORS.COM PART NO.

4063A

PART NAME

CLIP - 12 X 62
SEMI-LOCKING

DRAWN BY

JAB

SCALE

2:1

REVISION

V01