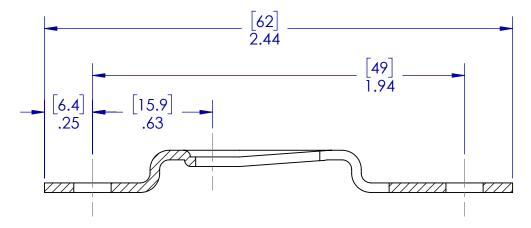

**SECTION A-A** 

## NOTE:

- 1. DIMENSIONS SHOWN IN [] ARE IN MM
- 2. REFERENCE PARTS ARE FOR PLACEMENT ONLY. THE INTERFACE BETWEEN THE CLIP AND SCREW IS NOT REPRESENTATIVE OF ACTUAL MODELS AND SHOULD NOT BE USED FOR FIT OR FUNCTION. REFER TO INSTRUCTION MANUAL AND POCKET INSTRUCTION DRAWINGS FOR EXACT PLACEMENT OF MOD-EEZ CLIPS AND SCREWS.

## FOR REFERENCE ONLY

THIS DRAWING IS PROPERTY OF: KNAPP US 12245 NATIONS FORD RD STE 403 PINEVILLE, NC 28134 WWW.KNAPPCONNECTORS.COM

| material Steel (Phosphate) |     |       |                               |  |       |     |          |     |
|----------------------------|-----|-------|-------------------------------|--|-------|-----|----------|-----|
| PART NO.                   |     |       | PART NAME                     |  |       |     |          |     |
| 4061                       |     |       | CLIP - 12 X 62<br>NON LOCKING |  |       |     |          |     |
| DRAWN BY                   | JAB | ISO N | 10                            |  | SCALE | 2:1 | REVISION | V01 |