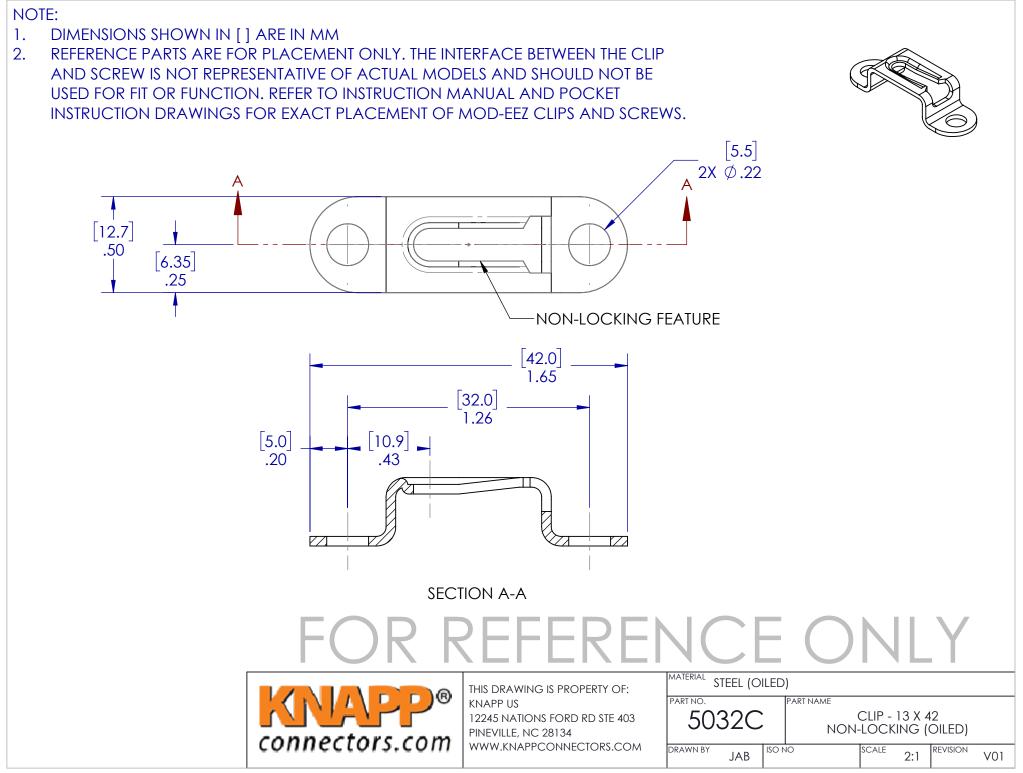

## NOTE:

- 1. DIMENSIONS SHOWN IN [] ARE IN MM
- 2. REFERENCE PARTS ARE FOR PLACEMENT ONLY. THE INTERFACE BETWEEN THE CLIP AND SCREW IS NOT REPRESENTATIVE OF ACTUAL MODELS AND SHOULD NOT BE USED FOR FIT OR FUNCTION. REFER TO INSTRUCTION MANUAL AND POCKET INSTRUCTION DRAWINGS FOR EXACT PLACEMENT OF MOD-EEZ CLIPS AND SCREWS.

SECTION A-A