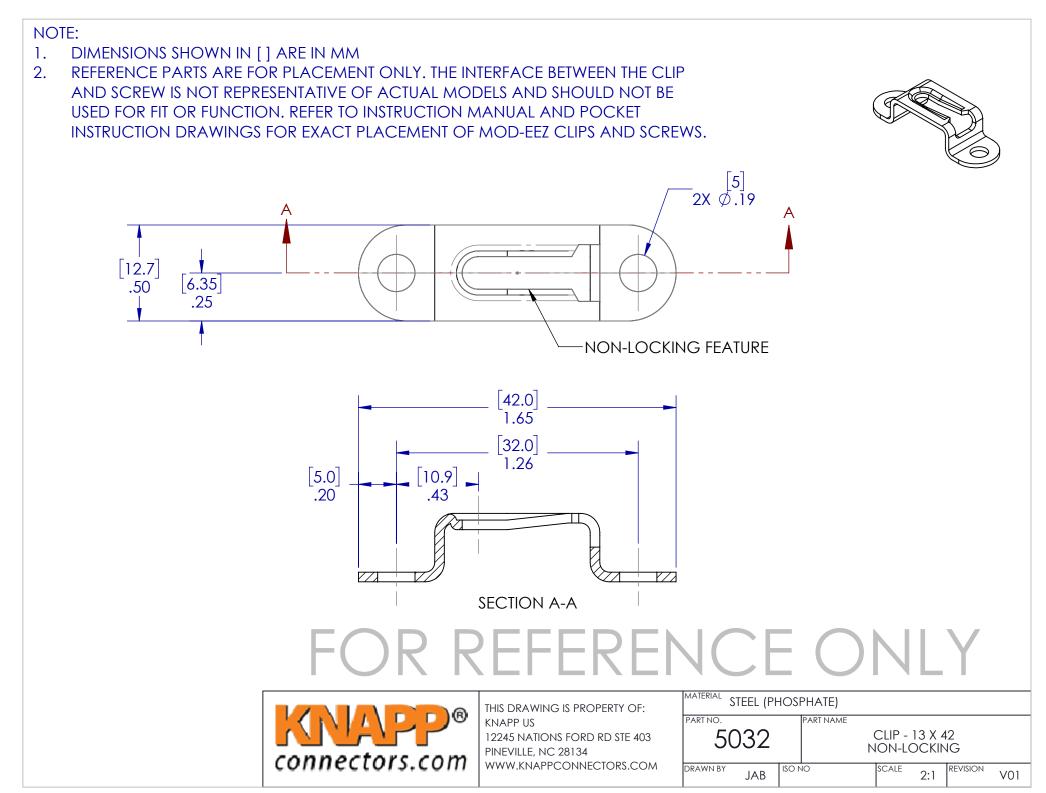

## NOTE:

- DIMENSIONS SHOWN IN [] ARE IN MM 1.
- 2. REFERENCE PARTS ARE FOR PLACEMENT ONLY. THE INTERFACE BETWEEN THE CLIP AND SCREW IS NOT REPRESENTATIVE OF ACTUAL MODELS AND SHOULD NOT BE USED FOR FIT OR FUNCTION. REFER TO INSTRUCTION MANUAL AND POCKET INSTRUCTION DRAWINGS FOR EXACT PLACEMENT OF MOD-EEZ CLIPS AND SCREWS.