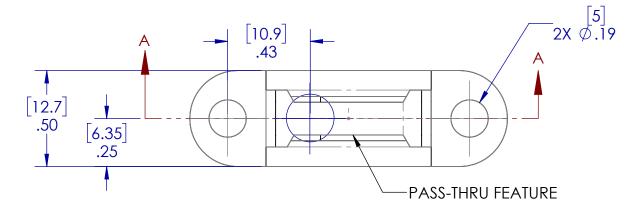

## NOTE:

- DIMENSIONS SHOWN IN [] ARE IN MM 1.
- 2. REFERENCE PARTS ARE FOR PLACEMENT ONLY. THE INTERFACE BETWEEN THE CLIP AND SCREW IS NOT REPRESENTATIVE OF ACTUAL MODELS AND SHOULD NOT BE USED FOR FIT OR FUNCTION. REFER TO INSTRUCTION MANUAL AND POCKET INSTRUCTION DRAWINGS FOR EXACT PLACEMENT OF MOD-EEZ CLIPS AND SCREWS.

## NOTE:

- 1. DIMENSIONS SHOWN IN [] ARE IN MM
- 2. REFERENCE PARTS ARE FOR PLACEMENT ONLY. THE INTERFACE BETWEEN THE CLIP AND SCREW IS NOT REPRESENTATIVE OF ACTUAL MODELS AND SHOULD NOT BE USED FOR FIT OR FUNCTION. REFER TO INSTRUCTION MANUAL AND POCKET INSTRUCTION DRAWINGS FOR EXACT PLACEMENT OF MOD-EEZ CLIPS AND SCREWS.