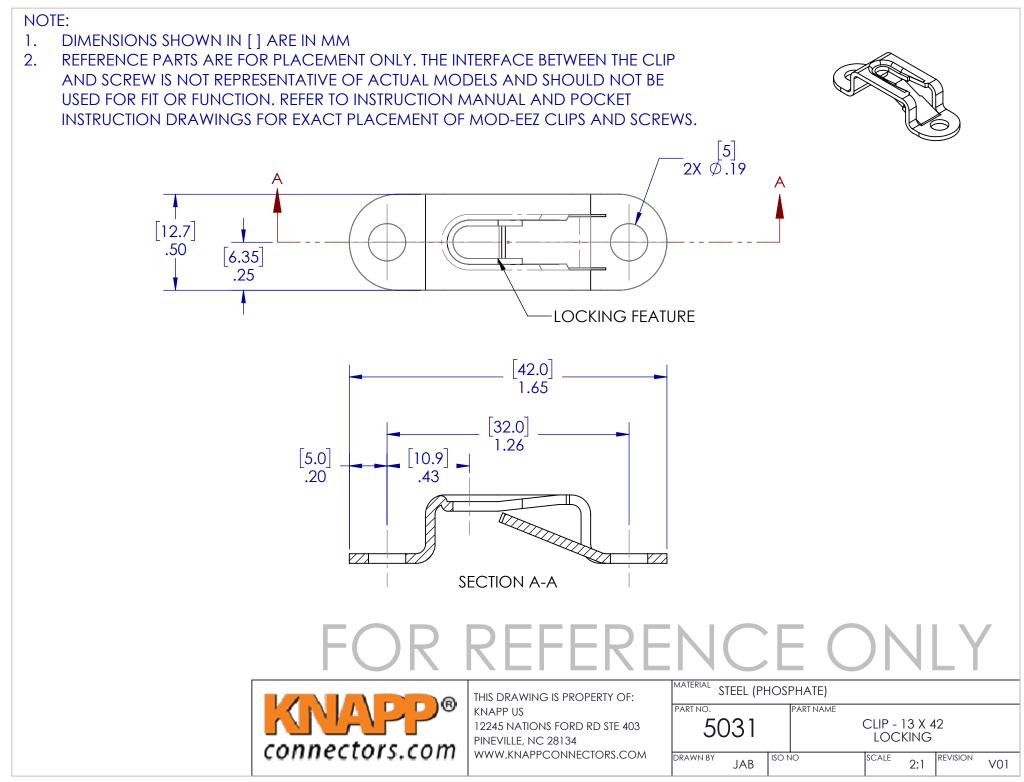

## NOTE:

- DIMENSIONS SHOWN IN [] ARE IN MM 1.
- 2. REFERENCE PARTS ARE FOR PLACEMENT ONLY. THE INTERFACE BETWEEN THE CLIP AND SCREW IS NOT REPRESENTATIVE OF ACTUAL MODELS AND SHOULD NOT BE USED FOR FIT OR FUNCTION. REFER TO INSTRUCTION MANUAL AND POCKET INSTRUCTION DRAWINGS FOR EXACT PLACEMENT OF MOD-EEZ CLIPS AND SCREWS.

## FOR REFERENCE ONLY

177

 $\overline{\nabla}$ 

THIS DRAWING IS PROPERTY OF: KNAPP US 12245 NATIONS FORD RD STE 403 PINEVILLE, NC 28134 WWW.KNAPPCONNECTORS.COM

| MATERIAL S | MATERIAL STEEL (OILED) |       |                                        |   |      |     |          |     |  |
|------------|------------------------|-------|----------------------------------------|---|------|-----|----------|-----|--|
| PART NO.   |                        |       | PART NAME                              |   |      |     |          |     |  |
| 5032AC     |                        |       | CLIP - 13 X 42<br>SEMI-LOCKING (OILED) |   |      |     |          |     |  |
| DRAWN BY   | JAB                    | ISO M | 10                                     | S | CALE | 2:1 | REVISION | V01 |  |