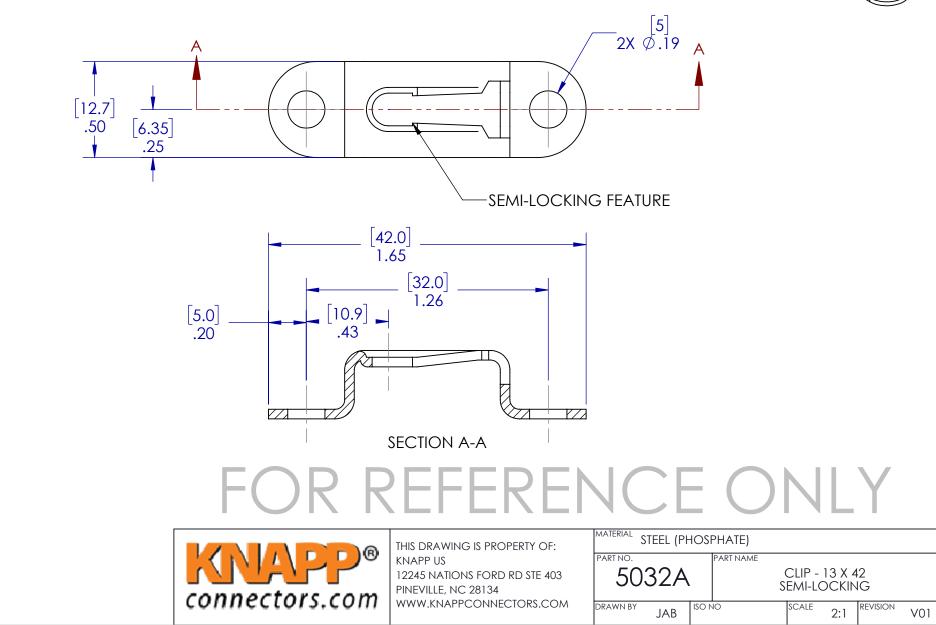

## NOTE:

- 1. DIMENSIONS SHOWN IN [] ARE IN MM
- 2. REFERENCE PARTS ARE FOR PLACEMENT ONLY. THE INTERFACE BETWEEN THE CLIP AND SCREW IS NOT REPRESENTATIVE OF ACTUAL MODELS AND SHOULD NOT BE USED FOR FIT OR FUNCTION. REFER TO INSTRUCTION MANUAL AND POCKET INSTRUCTION DRAWINGS FOR EXACT PLACEMENT OF MOD-EEZ CLIPS AND SCREWS.