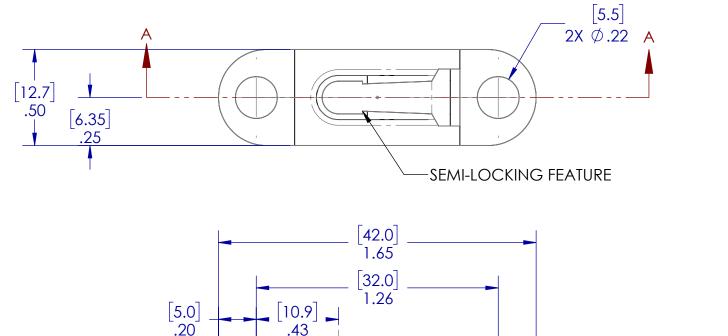

## NOTE:

- DIMENSIONS SHOWN IN [] ARE IN MM 1.
- 2. REFERENCE PARTS ARE FOR PLACEMENT ONLY. THE INTERFACE BETWEEN THE CLIP AND SCREW IS NOT REPRESENTATIVE OF ACTUAL MODELS AND SHOULD NOT BE USED FOR FIT OR FUNCTION. REFER TO INSTRUCTION MANUAL AND POCKET INSTRUCTION DRAWINGS FOR EXACT PLACEMENT OF MOD-EEZ CLIPS AND SCREWS.

## FOR REFERENCE ONLY

177

 $\overline{\nabla}$ 

THIS DRAWING IS PROPERTY OF: KNAPP US 12245 NATIONS FORD RD STE 403 PINEVILLE, NC 28134 WWW.KNAPPCONNECTORS.COM

| MATERIAL S | MATERIAL STEEL (OILED) |       |                                        |   |      |     |          |     |  |
|------------|------------------------|-------|----------------------------------------|---|------|-----|----------|-----|--|
| PART NO.   |                        |       | PART NAME                              |   |      |     |          |     |  |
| 5032AC     |                        |       | CLIP - 13 X 42<br>SEMI-LOCKING (OILED) |   |      |     |          |     |  |
| DRAWN BY   | JAB                    | ISO M | 10                                     | S | CALE | 2:1 | REVISION | V01 |  |